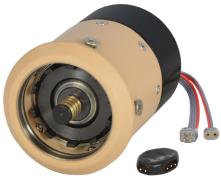

style



## **Motion Control, Inc.**

115 N Wright Brothers Drive Salt Lake City, UT 84116 801.326.3434 Fax 801.978.0848

## MC ProWrist Changes

## **Bulletin**

### **Please Note**

The MC ProWrist has been changed slightly. It has now been configured to be used with 3-pin and 2-pin, half moon connectors common in the field. The Prosthetist Manual has been modified to show this change.

Please study the included Prosthetist Manual. We are doing our best to update orders as they are placed, but if there is any question with the components received, please call us and we will be happy to provide any assistance necessary.

This change will improve the ease of ordering and interchangeability of Motion Control components.

Thank you,

Motion Control, Inc.

## **Old Style**



#### New style





### **Motion Control, Inc.**

115 N Wright Brothers Drive Salt Lake City, UT 84116 801.326.3434 Fax 801.978.0848