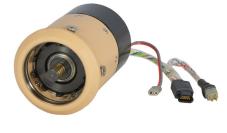

hArm.com

### New style



## **Motion Control, Inc.**

115 N Wright Brothers Drive Salt Lake City, UT 84116 801.326.3434 Fax 801.978.0848

## MC ProWrist Changes

## **Bulletin**

### **Please Note**

The MC ProWrist has been changed slightly. It has now been configured to be used with 3-pin and 2-pin, half moon connectors common in the field. The Prosthetist Manual has been modified to show this change.

Please study the included Prosthetist Manual. We are doing our best to update orders as they are placed, but if there is any question with the components received, please call us and we will be happy to provide any assistance necessary.

This change will improve the ease of ordering and interchangeability of Motion Control components.

Thank you,

Motion Control, Inc.

## **Old Style**



#### New style





### **Motion Control, Inc.**

115 N Wright Brothers Drive Salt Lake City, UT 84116 801.326.3434 Fax 801.978.0848