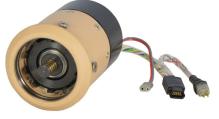

# MC ProWrist Changes

### **Bulletin**

## **Please Note**

The MC ProWrist has been changed slightly. It has now been configured to be used with 3-pin and 2-pin, half moon connectors common in the field. The Prosthetist Manual has been modified to show this change.

Please study the included Prosthetist Manual. We are doing our best to update orders as they are placed, but if there is any question with the components received, please call us and we will be happy to provide any assistance necessary.

This change will improve the ease of ordering and interchangeability of Motion Control components.

Thank you,

Motion Control, Inc.

## Old Style



**Motion Control** 

www.UtahArm.com

### New style



## **Motion Control, Inc.**

115 N Wright Brothers Drive Salt Lake City, UT 84116 801.326.3434 Fax 801.978.0848

## MC ProWrist Changes

## **Bulletin**

### **Please Note**

The MC ProWrist has been changed slightly. It has now been configured to be used with 3-pin and 2-pin, half moon connectors common in the field. The Prosthetist Manual has been modified to show this change.

Please study the included Prosthetist Manual. We are doing our best to update orders as they are placed, but if there is any question with the components received, please call us and we will be happy to provide any assistance necessary.

This change will improve the ease of ordering and interchangeability of Motion Control components.

Thank you,

Motion Con