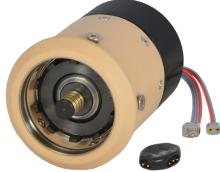

# MC ProWrist Changes

### **Bulletin**

## **Please Note**

The MC ProWrist has been changed slightly. It has now been configured to be used with 3-pin and 2-pin, half moon connectors common in the field. The Prosthetist Manual has been modified to show this change.

Please study the included Prosthetist Manual. We are doing our best to update orders as they are placed, but if there is any question with the components received, please call us and we will be happy to provide any assistance necessary.

This change will improve the ease of ordering and interchangeability of Motion Control components.

Thank you,

Motion Control, Inc.

## Old Style



**Motion Control** 

www.UtahArm.com

### New style



## **Motion Control, Inc.**

115 N Wright Brothers Drive Salt Lake City, UT 84116 801.326.3434 Fax 801.978.0848

## MC ProWrist Changes

## **Bulletin**

### **Please Note**

The MC ProWrist has been changed slightly. It has now been configured to be used with 3-pin and 2-pin, half moon connectors common in the field. The Prosthetist Manual has been modified to show this change.

Please study the included Prosthetist Manual. We are doing our best to update orders as they are placed, but if there is any question with the components received, please call us and we will be happy to provide any assistance necessary.

This change will improve the ease of ordering and interchangeability of Motion Control components.

Thank you,

Motion Control, Inc.

## **Old Style**



#### New style





###